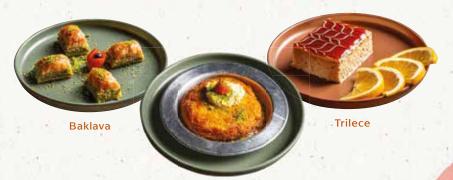

## **DESSERTS**

Add scoop of ice cream for £2.5

| Baklava (1) (a) (b) (b) Filo pastry with pistachio and syrup                                              | 7   |
|-----------------------------------------------------------------------------------------------------------|-----|
| Baklava Sundae ® ® ® S<br>Filo pastry with pistachio, syrup with ice cream and sauce                      | 9   |
| Trileçe NEW (1) (1) (1) (1) (2) (2) (2) (2) (2) (2) (2) (2) (2) (2                                        | 8   |
| Künefe ® ® ® ® Shredded pastry with cheese, pistachio and syrup served with kaymak [Minimum 8-10 minutes] | 9   |
| Sütlaç (1) (a) (b) (b) Baked rice pudding                                                                 | 7   |
| Coconut Cream Cake NEW (1) (1) (3) (5)  Traditional sponge cake topped with coconut flakes                | 7   |
| Tiramisu ( ) ( ) ( ) ( ) ( ) ( ) ( ) ( ) ( ) (                                                            | 7   |
| White Chocolate Cheesecake ® ® ® ® Creamy white chocolate cheesecake with crumbly biscuit base            | 7   |
| Chocolate Fudge Cake ® ® ® ® Traditional old-fashioned chocolate cake                                     | 7   |
| Ice Cream ® ® ® 8 3 Scoops - Vanilla, Chocolate, Strawberry                                               | 6.5 |
| Mango Sorbet ① ① ③ 3 Scoops                                                                               | 6.5 |
|                                                                                                           |     |
| NUTS EGGS GLUTEN DAIRY S                                                                                  | OYA |

## **SELECTION OF:**

BAKLAVA, BANOFFEE PIE, TIRAMISU, TRILEÇE, COCONUT CREAM CAKE WHITE CHOCOLATE CHEESECAKE

Künefe

| COFFEE          |     | TEAS              | 100 |
|-----------------|-----|-------------------|-----|
| Turkish Coffee  | 3.5 | Fresh Mint Tea    | 3   |
| Americano       | 3   | Apple Tea         | 3   |
| Filter Coffee   | 3   | Green Tea         | /3  |
| Espresso        | 2.5 | Earl Grey         | / 3 |
| Double Espresso | 3.5 | English Tea       | / 3 |
| Cappuccino      | 3.9 | Large Turkish Tea | 2.5 |
| Latte           | 3.9 |                   |     |
| Hot Chocolate   | 3.5 |                   |     |
| Iced Frappe     | 4.2 |                   |     |
| 225             |     |                   |     |
| LIQUEUR COF     | FEE |                   |     |