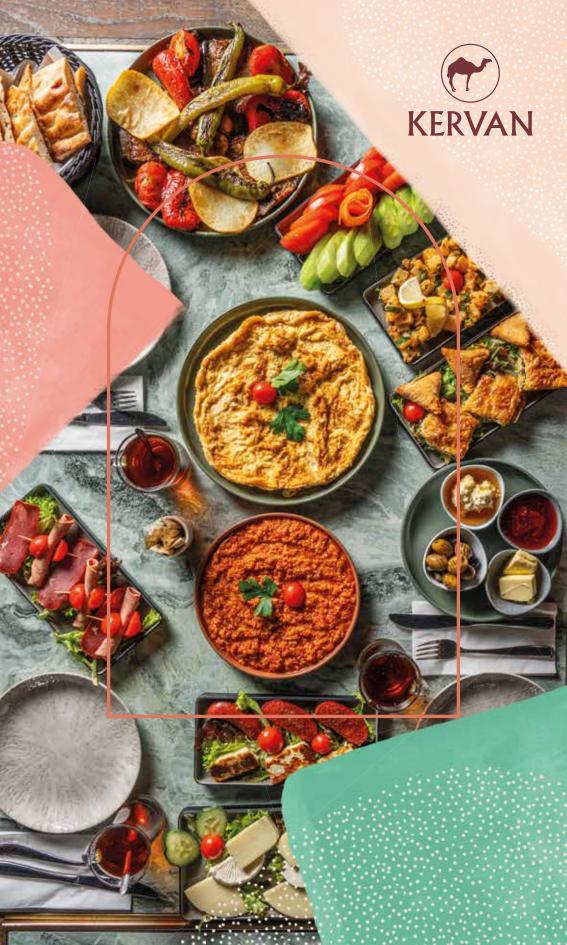

# TURKISH BREAKFAST SERPME KAHVALTI

### 1 PERSON £18 | 2 PEOPLE £38 | 3 PEOPLE £51 | 4 PEOPLE £64

Scrambled or fried eggs, Turkish sausage, pastrami, halloumi, variety of cheese, borek, potato salad, tomato, cucumber, grilled mushrooms & aubergine, olives, butter, honey, kaymak, nutella, jam, simit & acma

Menemen is complimentary for two or more people

Three complimentary large Turkish teas per person. Vegetarian options available on request